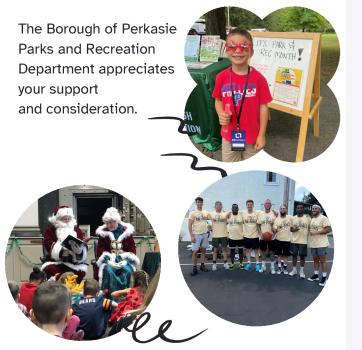

### Park and Recreation Month

July is Park and Recreation month and Perkasie celebrates by offering different FREE programs in the park such as Touch a Truck, fitness in the park, character walks and more. Sponsor table available.

#### Santa House

Santa visits the community weekends and some week days leading up to the holidays. These are FREE meet and greets for all ages in Town Center.

# Adult Basketball League

Summer league running for over 20 years at Kulp Park for ages 18+. Advocate Sponsorship includes logo on championship shirts!